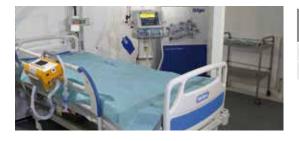

## SPECIFIC MEDICAL MODULES & NON SPÉCIFIC MODULES

- Operating Theatre: 3-in-1 SAMD deployable shelter 7 units or less,
- Intensive care: 3-in-1 deployable shelter,
- Dental surgery: 3-in-1 deployable shelter,
- CT Scanner: 3-in-1 deployable shelter,
- · Sterilisation unit: ISO 20' shelter,
- · Laboratory: ISO 20' shelter,