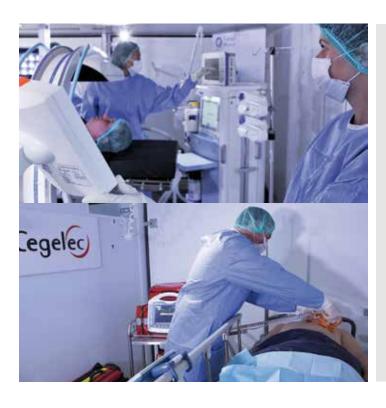

## SPECIFIC MEDICAL MODULES & NON SPÉCIFIC MODULES

- Operating Theatre: 3-in-1 SAMD deployable shelter 7 units or less,
- Intensive care: 3-in-1 deployable shelter,
- Dental surgery: 3-in-1 deployable shelter,
- CT Scanner: 3-in-1 deployable shelter,
- · Sterilisation unit: ISO 20' shelter,
- · Laboratory: ISO 20' shelter,